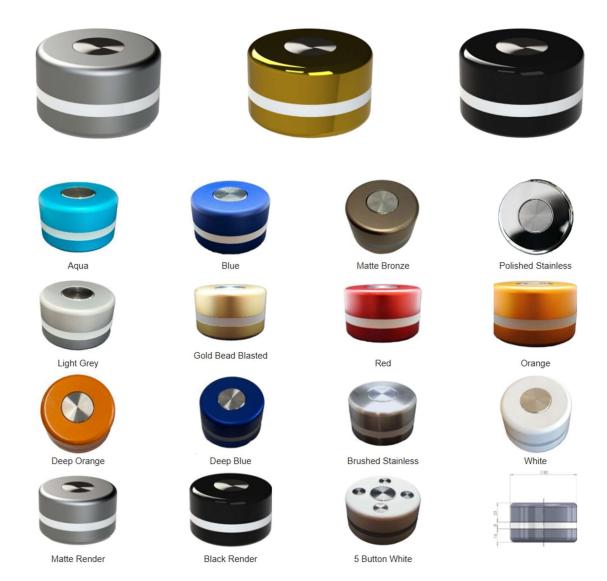

|
| Delivery Server Support                                   | Modules Freely Available for Crestron 3 or 4 Series Processors.                                                                                                                                 |
| Support for iPhone / iPad delivery                        | iPhone / iPad Morse App available for service                                                                                                                                                   |



Ø80





MASTER BED

call delivery to iPad (e.g. pantry) and/or

iPhone or iPod Touch.



# **Service Call Buttons**

by channel<mark>28</mark> ltd

#### Gallery of typical finish options:



### Gallery of bespoke options: