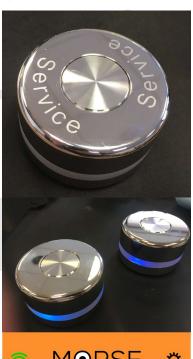

## **Service Call Buttons**

by channel28 ltd

In late 2016 Channel 28 were requested by a yacht management company to develop a high-quality service call button for simple integration onto new and existing vessels. The buttons were to offer feedback with haptic buzzer and coloured LED ring in a variety of different finishes.

The Morse buttons are an 80mm diameter button with an 8mm acrylic ring. The button is a 35mm diameter piezo switch which operators on a simple push or tap. The whole unit is sealed to IP67.

The Morse button uses the yacht's Wi-Fi to connect to a number of head end (control) servers such as: