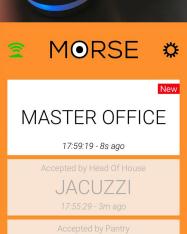

The Morse buttons are an 80mm diameter button with an 8mm acrylic ring. The button is a 35mm diameter piezo switch which operators on a simple push or tap. The whole unit is sealed to IP67.

The Morse button uses the yacht's Wi-Fi to connect to a number of head end (control) servers such as:

• Crestron Control Systems - Modules freely available for Series 3 processors

. Channel 28 cState Secure Crew UHF systems

Apple iPhone / iPod Touch - either dedicated or yacht's own (requires Internet Connection)