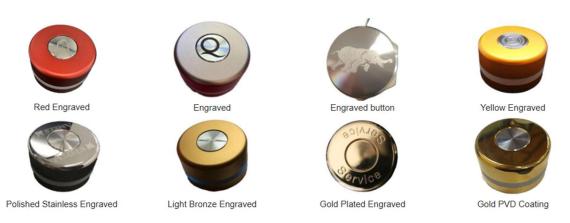

|
| Delivery Server Support                                   | Modules Freely Available for Crestron 3 or 4 Series Processors.                                                                                                                                 |
| Support for iPhone / iPad delivery                        | iPhone / iPad Morse App available for service                                                                                                                                                   |



Ø80





MASTER BED

call delivery to iPad (e.g. pantry) and/or

iPhone or iPod Touch.



# **Service Call Buttons**

by channel<mark>28</mark> ltd

#### Gallery of typical finish options:



### Gallery of bespoke options: