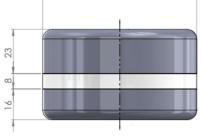

The Morse buttons are an 80mm diameter button with an 8mm acrylic ring. The button is a 35mm diameter piezo switch which operators on a simple push or tap. The whole unit is sealed to IP67.

The Morse button uses the yacht's Wi-Fi to connect to a number of head end (control) servers such as:

#### MORSE BUTTON SPECIFICATIONS

| MORSE BUTTON SPECIFICATIONS                               |                                                                                                                                                                                                 |
|-----------------------------------------------------------|-------------------------------------------------------------------------------------------------------------------------------------------------------------------------------------------------|
| Chassis Standard Finishes                                 | Polished or Brushed Stainless. Brushed Anodised Aluminium. Bead Blasted Matte Anodised Aluminium. RAL Colour High Gloss Finishes.                                                               |
| Button Finish                                             | Machined Stainless Steel.                                                                                                                                                                       |
| Specialist Finishes (costed to suit) (chassis and button) | Gold, Silver or Nickel Plating.<br>PVD Coating.<br>Other options costed on request.                                                                                                             |
| Laser Marking                                             | Bespoke marking with micro-sandblast finishing to chassis top and/or button available on request in some finishes. High build full colour printing. Cost subject to order quantity and artwork. |
| LED Ring                                                  | 8mm frosted acrylic<br>6 LEDs individually controllable<br>Animated (fade / rotate) effects<br>65k colours controllable by server.                                                              |
| Motion Indication                                         | 3V Haptic Motor                                                                                                                                                                                 |
| Diameter                                                  | ø80mm                                                                                                                                                                                           |
| Height                                                    | 45mm                                                                                                                                                                                            |
| Weight                                                    | Stainless 650g<br>Brass 690g<br>Aluminium 450g                                                                                                                                                  |
| Wi-fi Spec                                                | 2.4-GHz IEEE 802.11 b/g tx/rx                                                                                                                                                                   |
| SSID                                                      | User specified<br>(V1 Morse not to include spaces)                                                                                                                                              |
| Power Source                                              | CR2 3V Lithium Manganese Dioxide Battery.                                                                                                                                                       |
| Typical standby power usage                               | < 10 μA / < 30 μW.                                                                                                                                                                              |
| Typical Battery Life (calc)                               | 1-year normal use.                                                                                                                                                                              |
| Delivery Server Support                                   | Modules Freely Available for Crestron 3 or 4 Series Processors.                                                                                                                                 |
| Support for iPhone / iPad delivery                        | iPhone / iPad Morse App available for service                                                                                                                                                   |